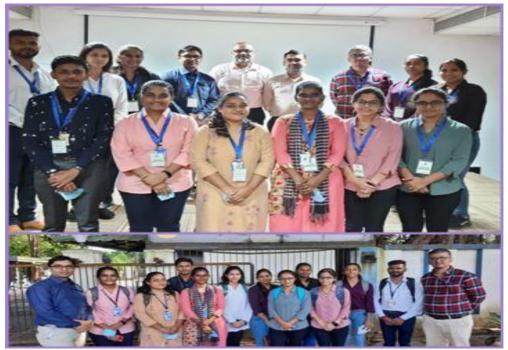

## **REPORT ON INDUSTRIAL VISIT-2021**

Industry name: Jai research Foundation

Semester: M.Pharm Pharmacology Sem-1 and 3 (12 students)

Date: 21-10-2021

Faculties: Dr. Ankit Merai and Dr. Chirag Desai

Students of the Department of Pharmacology had visited Jai Research Foundation (preclinical contract research organization) in Vapi on 21st October 2021. Students have learned various comprehensive services in Toxicology, Chemistry, Environmental Fate and Metabolism, Residue, Eco-toxicology, and other allied services facilities. The organization had also explained some fundamentals of GLP practices, Responsibilities of the Quality assurance department, animal studies are performed by various regulatory guidelines. Dy. Director and Head Dr. Manish Patel has also offered training and collaborated research activities for students in the future. The objective of the visit was to provide exposure to the industrial environment and create awareness in students about the future scope and current practices in their program.

(Glimpse of Industrial Visit of Jai Research Foundation on 21/10/2021)